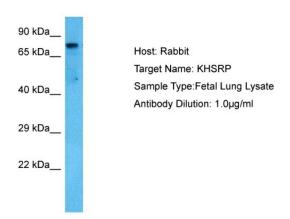

## **Product images:**

Host: Rabbit

Target Name: KHSRP

Sample Tissue: Human Fetal Lung Antibody Dilution: 1.0ug/ml