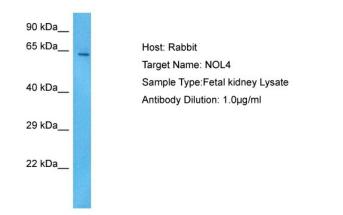

## **Product images:**

Host: Rabbit Target Name: NOL4 Sample Tissue: Human Fetal Kidney Antibody Dilution: 1.0ug/ml

This product is to be used for laboratory only. Not for diagnostic or therapeutic use. ©2022 OriGene Technologies, Inc., 9620 Medical Center Drive, Ste 200, Rockville, MD 20850, US