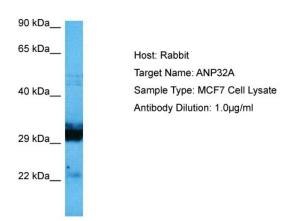

# **Product images:**

Host: Rabbit

Target Name: ANP32A

Sample Tissue: Human MCF7 Whole Cell

Antibody Dilution: 1.0ug/ml