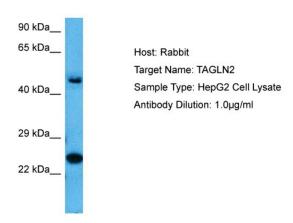

## **Product images:**

Host: Rabbit

Target Name: TAGLN2

Sample Tissue: Human HepG2 Whole Cell

Antibody Dilution: 1.0ug/ml