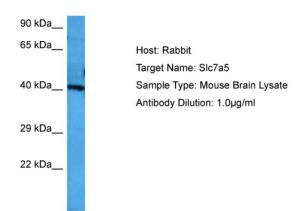

## **Product images:**

Host: Rabbit

Target Name: SLC7A5

Sample Tissue: Mouse Brain lysates Antibody Dilution: 1.0ug/ml