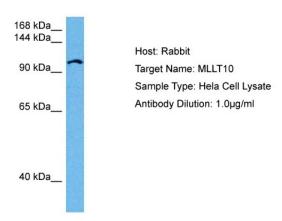

## **Product images:**

Host: Rabbit

Target Name: MLLT10

Sample Tissue: Human Hela Whole Cell lysates

Antibody Dilution: 1ug/ml