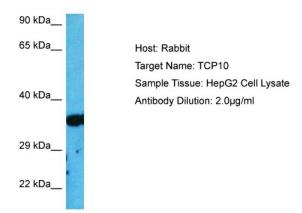

## **Product images:**

Host: Rabbit Target Name: TCP10

Sample Tissue: Human HepG2 Whole Cell

Antibody Dilution: 1.0ug/ml