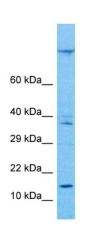

# **Product images:**

Host: Rabbit Target Name: SYUG

Sample Tissue: MCF7 Cell Lysate Antibody Dilution: 1.0µg/ml

> Host: Rabbit Target Name: SNCG

Sample Tissue: Human MCF7 Whole Cell

Antibody Dilution: 1.0ug/ml