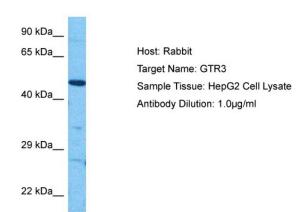

# **Product images:**

Host: Rabbit

Target Name: SLC2A3

Sample Tissue: Human HepG2 Whole Cell

Antibody Dilution: 1.0ug/ml