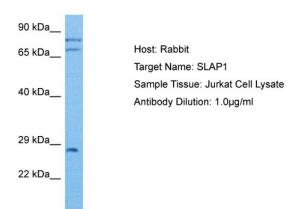

## **Product images:**

Host: Rabbit Target Name: SLA

Sample Tissue: Human Jurkat Whole Cell

Antibody Dilution: 1.0ug/ml