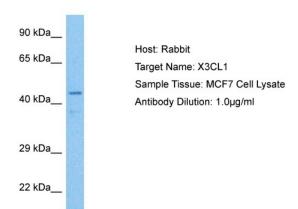

## **Product images:**

Host: Rabbit Target Name: CX3CL1

Sample Tissue: Human MCF7 Whole Cell

Antibody Dilution: 1.0ug/ml