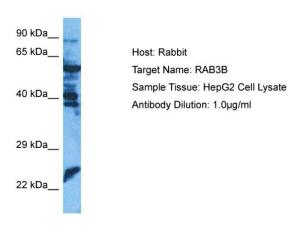

## **Product images:**

Host: Rabbit

Target Name: RAB3B

Sample Tissue: Human HepG2 Whole Cell

Antibody Dilution: 1.0ug/ml