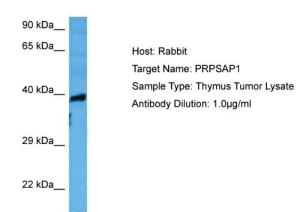

## **Product images:**

Host: Rabbit

Target Name: PRPSAP1

Sample Tissue: Human Thymus Tumor lysates

Antibody Dilution: 1ug/ml