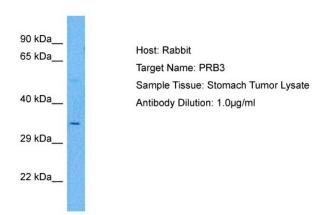

# **Product images:**

Host: Rabbit Target Name: PRB3

Sample Tissue: Human Stomach Tumor

Antibody Dilution: 1.0ug/ml