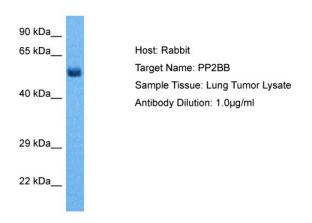

## **Product images:**

Host: Rabbit

Target Name: PPP3CB

Sample Tissue: Human lung Tumor

Antibody Dilution: 1.0ug/ml