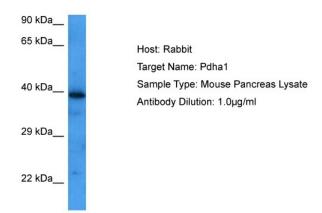

## **Product images:**

Host: Rabbit Target Name: Pdha1

Sample Tissue: Mouse Pancreas lysates

Antibody Dilution: 1.0ug/ml