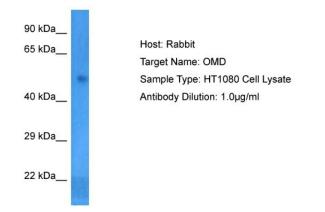

## **Product images:**

Host: Rabbit Target Name: OMD Sample Tissue: Human HT1080 Whole Cell Antibody Dilution: 1.0ug/ml

This product is to be used for laboratory only. Not for diagnostic or therapeutic use. ©2022 OriGene Technologies, Inc., 9620 Medical Center Drive, Ste 200, Rockville, MD 20850, US