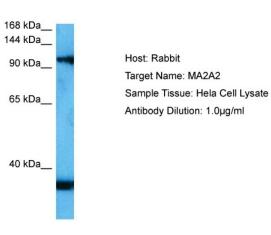

## **Product images:**

Host: Rabbit

Target Name: MAN2A2

Sample Tissue: Human Hela Whole Cell

Antibody Dilution: 1.0ug/ml