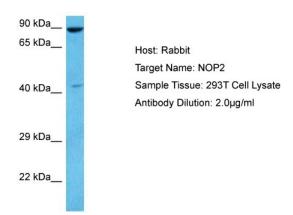

## **Product images:**

Host: Rabbit Target Name: NOP2

Sample Tissue: Human 293T Whole Cell

Antibody Dilution: 1.0ug/ml