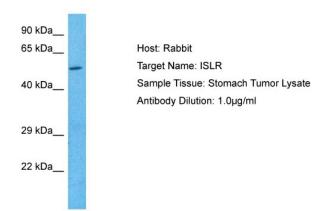

# **Product images:**

WB Suggested Anti-ISLR antibody Titration: 1

ug/mL

Sample Type: Human Stomach Tumor