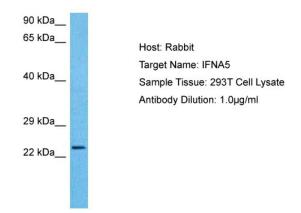

## **Product images:**

WB Suggested Anti-IFNA5 antibody Titration: 1 ug/mL Sample Type: Human 293T Whole Cell

This product is to be used for laboratory only. Not for diagnostic or therapeutic use. ©2022 OriGene Technologies, Inc., 9620 Medical Center Drive, Ste 200, Rockville, MD 20850, US