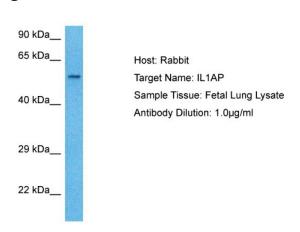

## **Product images:**

WB Suggested Anti-IL1AP antibody Titration: 1

ug/mL

Sample Type: Human Fetal Lung