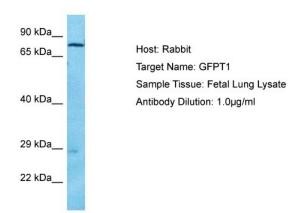

## **Product images:**

Host: Rabbit Target Name: GFPT1

Sample Type: Fetal Lung lysates Antibody Dilution: 1.0ug/ml