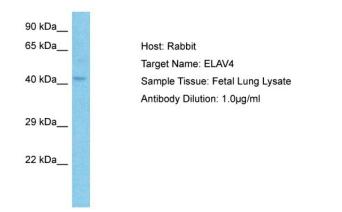

## **Product images:**

Host: Rabbit Target Name: ELAV4 Sample Type: Fetal Lung lysates Antibody Dilution: 1.0ug/ml

This product is to be used for laboratory only. Not for diagnostic or therapeutic use. ©2022 OriGene Technologies, Inc., 9620 Medical Center Drive, Ste 200, Rockville, MD 20850, US