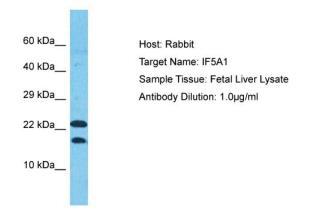

## **Product images:**

Host: Rabbit Target Name: IF5A1 Sample Type: Fetal Liver lysates Antibody Dilution: 1.0ug/ml

This product is to be used for laboratory only. Not for diagnostic or therapeutic use. ©2022 OriGene Technologies, Inc., 9620 Medical Center Drive, Ste 200, Rockville, MD 20850, US