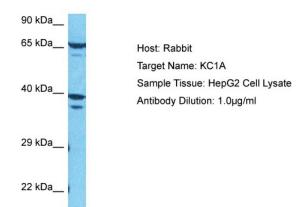

# **Product images:**

Host: Rabbit Target Name: KC1A

Sample Type: HepG2 Whole Cell lysates

Antibody Dilution: 1.0ug/ml