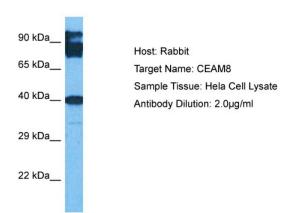

# **Product images:**

Host: Rabbit

Target Name: CEACAM8

Sample Tissue: Human Hela Whole Cell

Antibody Dilution: 1.0ug/ml