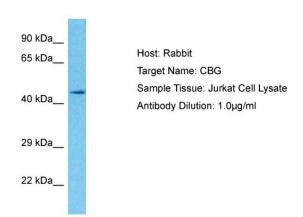

## **Product images:**

Host: Rabbit Target Name: CBG

Sample Type: Jurkat Whole Cell lysates

Antibody Dilution: 1.0ug/ml