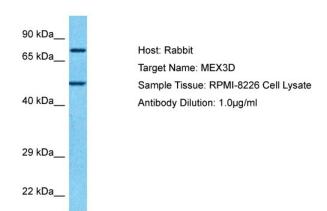

## **Product images:**

Host: Rabbit

Target Name: MEX3D

Sample Type: RPMI-8226 Whole Cell lysates

Antibody Dilution: 1.0ug/ml