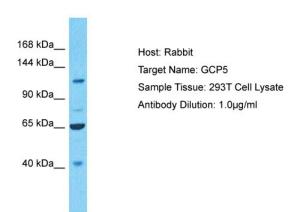

## **Product images:**

Host: Rabbit Target Name: GCP5

Sample Type: 293T Whole Cell lysates

Antibody Dilution: 1.0ug/ml