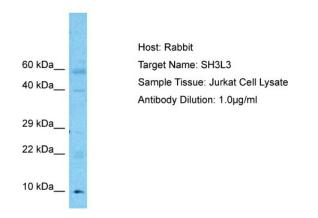

## **Product images:**

Host: Rabbit Target Name: SH3L3 Sample Type: Jurkat Whole Cell lysates Antibody Dilution: 1.0ug/ml

This product is to be used for laboratory only. Not for diagnostic or therapeutic use. ©2025 OriGene Technologies, Inc., 9620 Medical Center Drive, Ste 200, Rockville, MD 20850, US