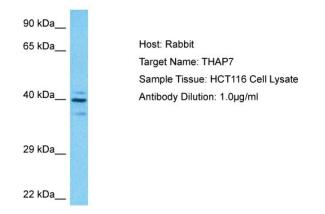

## **Product images:**

Host: Rabbit Target Name: THAP7 Sample Type: HCT116 Whole Cell lysates Antibody Dilution: 1.0ug/ml

This product is to be used for laboratory only. Not for diagnostic or therapeutic use. ©2024 OriGene Technologies, Inc., 9620 Medical Center Drive, Ste 200, Rockville, MD 20850, US