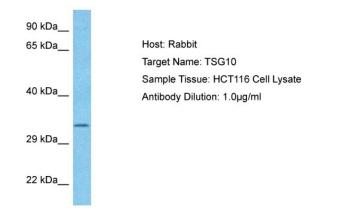

## **Product images:**

Host: Rabbit Target Name: TSG10 Sample Type: HCT116 Whole Cell lysates Antibody Dilution: 1.0ug/ml

This product is to be used for laboratory only. Not for diagnostic or therapeutic use. ©2024 OriGene Technologies, Inc., 9620 Medical Center Drive, Ste 200, Rockville, MD 20850, US