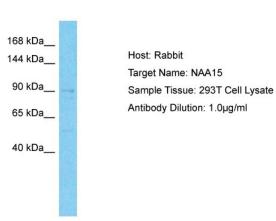

## **Product images:**

Host: Rabbit

Target Name: NAA15

Sample Type: 293T Whole Cell lysates

Antibody Dilution: 1.0ug/ml