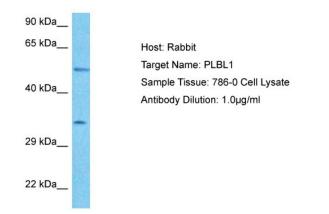

## **Product images:**

Host: Rabbit Target Name: PLBL1 Sample Type: 786-0 Whole Cell lysates Antibody Dilution: 1.0ug/ml

This product is to be used for laboratory only. Not for diagnostic or therapeutic use. ©2022 OriGene Technologies, Inc., 9620 Medical Center Drive, Ste 200, Rockville, MD 20850, US