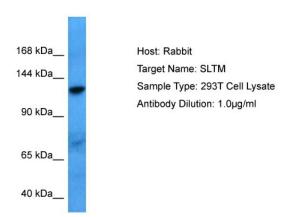

## **Product images:**

Host: Rabbit Target Name: SLTM

Sample Tissue: Human 293T Whole Cell lysates

Antibody Dilution: 1ug/ml