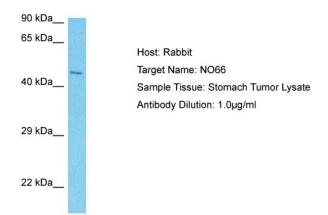

## **Product images:**

Host: Rabbit Target Name: NO66

Sample Type: Stomach Tumor lysates

Antibody Dilution: 1.0ug/ml