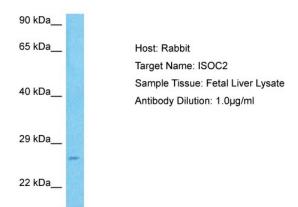

## **Product images:**

Host: Rabbit Target Name: ISOC2

Sample Type: Fetal Liver lysates Antibody Dilution: 1.0ug/ml