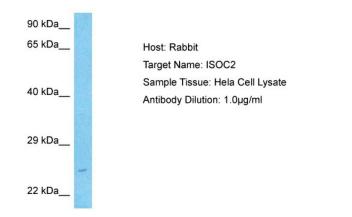

## **Product images:**

Host: Rabbit Target Name: ISOC2 Sample Type: Hela Whole Cell lysates Antibody Dilution: 1.0ug/ml

This product is to be used for laboratory only. Not for diagnostic or therapeutic use. ©2024 OriGene Technologies, Inc., 9620 Medical Center Drive, Ste 200, Rockville, MD 20850, US