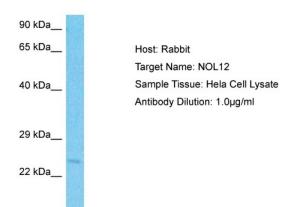

## **Product images:**

Host: Rabbit

Target Name: NOL12

Sample Type: Hela Whole Cell lysates

Antibody Dilution: 1.0ug/ml