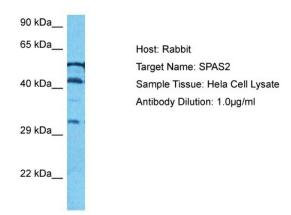

## **Product images:**

Host: Rabbit Target Name: SPAS2

Sample Type: Hela Whole Cell lysates

Antibody Dilution: 1.0ug/ml