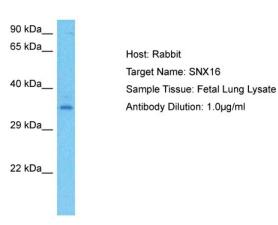

## **Product images:**

Host: Rabbit Target Name: SNX16

Sample Type: Fetal Lung lysates Antibody Dilution: 1.0ug/ml