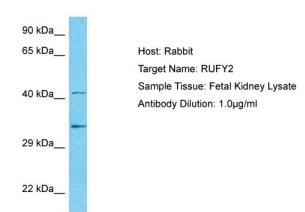

## **Product images:**

Host: Rabbit

Target Name: RUFY2

Sample Type: Fetal Kidney lysates Antibody Dilution: 1.0ug/ml