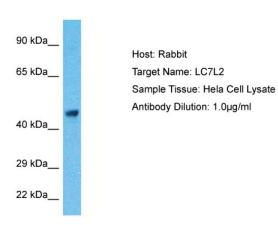

## **Product images:**

Host: Rabbit Target Name: LC7L2

Sample Type: Hela Whole Cell lysates

Antibody Dilution: 1.0ug/ml