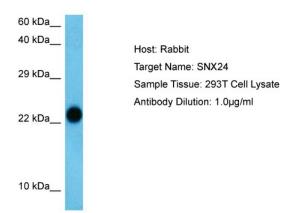

## **Product images:**

Host: Rabbit

Target Name: SNX24

Sample Type: 293T Whole Cell Antibody Dilution: 1.0ug/ml