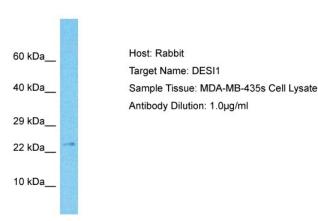

## **Product images:**

Host: Rabbit Target Name: DESI1

Sample Type: MDA-MB-435s Whole Cell lysates

Antibody Dilution: 1.0ug/ml