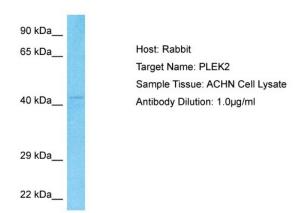

## **Product images:**

Host: Rabbit

Target Name: PLEK2

Sample Type: ACHN Whole Cell lysates

Antibody Dilution: 1.0ug/ml