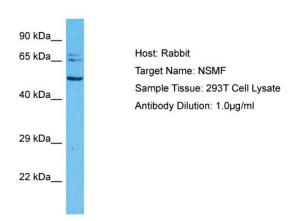

## **Product images:**

Host: Rabbit Target Name: NSMF

Sample Type: 293T Whole Cell lysates

Antibody Dilution: 1.0ug/ml