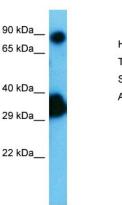

## **Product images:**

Host: Rabbit
Target Name: NOL11
Sample Tissue: THP-1 Cell Lysate
Antibody Dilution: 1.0µg/ml

Host: Rabbit

Target Name: NOL11

Sample Type: THP-1 Whole Cell Antibody Dilution: 1.0ug/ml