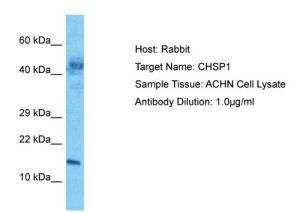

# **Product images:**

Host: Rabbit Target Name: CHSP1

Sample Type: ACHN Whole Cell lysates

Antibody Dilution: 1.0ug/ml